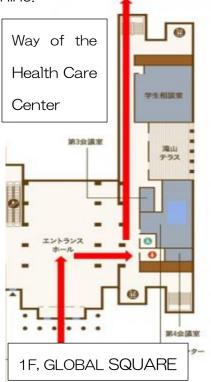

■Date: 4/10(Tue.), 11(Wed.), 17(Tue.), 18(Wed), 19(Thu) 9:30~11:00 / 12:30~16:00

■Place: Health Care Center

(B1F, East tower, GLOBAL SQUARE)

■Item: Urine test • Blood pressure •

Vision test • Examination by a Physician\*