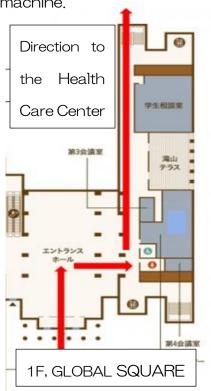

■Date: 4/9(Tue.), 10(Wed.),
16(Tue.), 17(Wed), 18(Thu)
9:30~11:00 / 12:30~16:00

■Place: Health Care Center (B1F, East

■ Place: Health Care Center (B1F, East tower, GLOBAL SQUARE)

■Items: Urine test / Blood pressure /