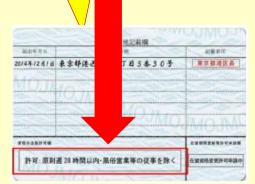

[Receive your residence card (at the immigration booth at the airport)

- Show your passport and visa page
- Turn in your COE
- → Receive the stamp for the "Permission to do other activities"

Go to Soka University!