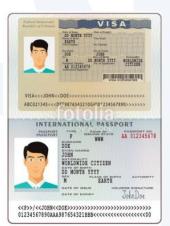

Download the "Information for Visa Application" .xls file; <a href="https://www.soka.ac.jp/files/en/20190524\_162341.xls">https://www.soka.ac.jp/files/en/20190524\_162341.xls</a>

Fill-in the form

\*Handwriting will not be accepted.

Copy of your passport (photo page)

<u>Due date:</u> Tue, Dec 10

Submit 1 and 2 by email

Admissions: welcome@soka.ac.jp

# [Points to note]

- ■Those who have not yet applied for a passport, please do so as soon as possible and submit a copy of your passport by the end of December 2019.
- Japanese citizenship holders do not need to apply for a visa. Please submit a copy of your passport.
- ■Those already living in Japan must renew or change your visa status to Student Visa (if necessary) by yourself. In this case, please contact us before applying, as you must obtain the university's official seal in the form.
- <u>Please write in alphabet on the Visa Application Form, exactly as is on your passport.</u>
  Otherwise, your COE might be delayed.
- ■The COE is expected to be emitted by the Immigration Bureau in early March, and it will be sent together with other important documents to your address. Thus, please state your address in which you will be residing in March in the "Correspondence Address" section in the form.
- ■In order to apply for the student visa, you must check the Japanese embassy or consulate webpage to find the necessary documents as the process in requesting a visa varies from country to country. Please ensure that all necessary steps are taken in accordance with your country's procedure.