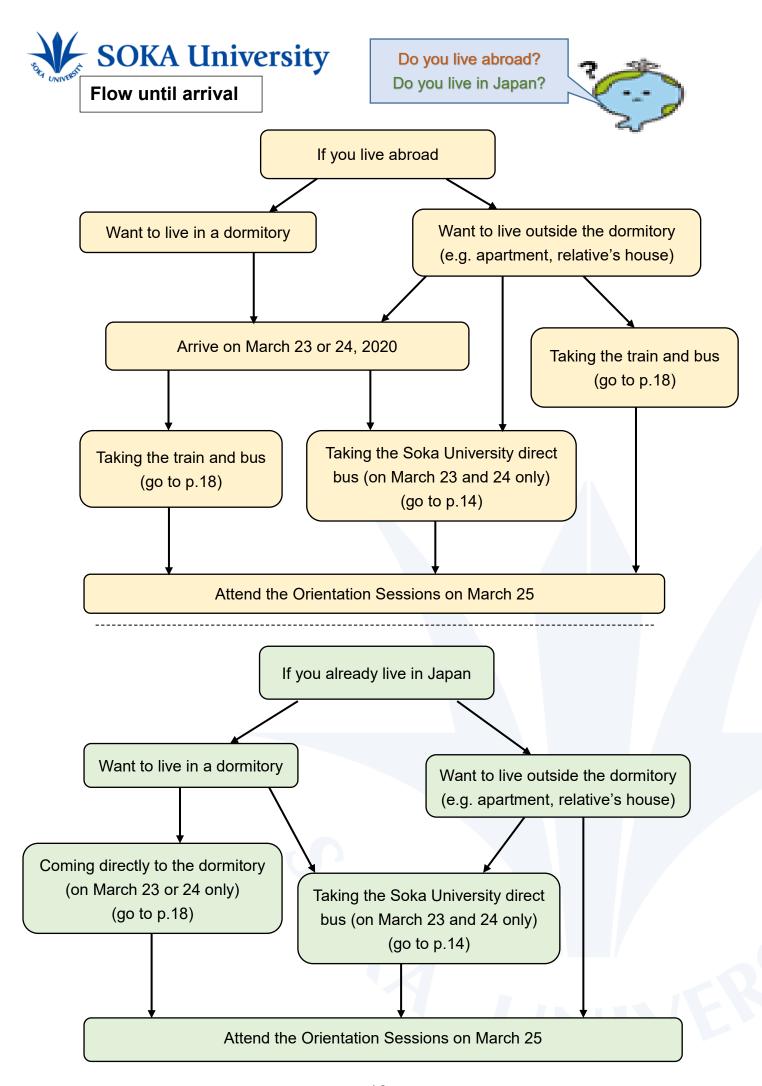

ress on pg. 9

■You cannot send packages to the dormitory prior to the move-in day (March 23)

## O About alcohol and tobacco

It is possible to smoke and drink alcohol in international dormitories under the following rules: XIn Japan, people younger than 20 years old are prohibited by law to smoke and drink alcohol.

- ■Smoking is only allowed outside the dormitory building in the "smoking area". (Soshun Dormitory does not have a smoking area, therefore smoking is prohibited)
- ■Please check your dormitory rules regarding drinking alcohol.





# STEP 3

# Fill in the Questionnaires below!

- 1 Arrival Questionnaire
- 2 Immunization Questionnaire on Measles and Rubella
- 3 Medical Interview Sheet

The due date is <u>Friday, February 7<sup>th</sup></u>
Please submit your answers early!







# (1) [Arrival Questionnaire] **XAII** students must fill in this form.

Japanese/English: <a href="https://forms.gle/62Lj142zosEx6rUh6">https://forms.gle/62Lj142zosEx6rUh6</a>

Chinese: <a href="https://www.wjx.top/jq/49204870.aspx">https://www.wjx.top/jq/49204870.aspx</a>

**Deadline: Friday, February 7, 2020** 

# Direct bus information

Soka University staff will pick you up at the airport. Please choose a bus below.



Days and timetable: March 23 (Mon) and 24 (Tue), 2020.

Airports: Narita Airport (Terminal 1 and 2), Haneda Airport

## Narita Airport ⇒ Soka University

| Terminal 2 gathering time             | 12:00        | <u>16:00</u> | <u>19:00</u> |
|---------------------------------------|--------------|--------------|--------------|
| Terminal 1 gathering time