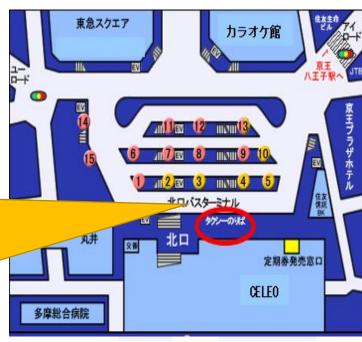

---------------|--|
| Embarking place | JR Hachioji station   | JR Hachioji station   |  |
|                 | Keio Hachioji station | Keio Hachioji station |  |
| Narita Airport  | 3,900 JPY             | 3 hours               |  |
| (T1 <b>~</b> 3) | 3,900 JF 1            | 3 Hours               |  |
| Haneda Airport  | 1,780 JPY             | 2 hours               |  |

B. By train: (in Japanese): <a href="https://world.jorudan.co.jp/mln/en/?sub\_lang=nosub">https://world.jorudan.co.jp/mln/en/?sub\_lang=nosub</a>

Train transfers: 3-4 times Price: 3,500~4,000 JPY

Duration: approximately 2 hours





## From Hachioji Station to Soka University / Dormitories

# A. By taxi:

○Taxi fare: between 2,500 to 3,000 JPY ○Duration: approximately 20 minutes

## ∘Taxi stand: JR Hachioji Station





# Keio Hachioji Station







## B. By bus:

• Please check carefully the bus routes that goes to your dormitory.

• JR Hachioji Station and Keio Hachioji Station are approximately 400m away from each other (5 minute walk)

• Platform information: <a href="https://bit.ly/2Kx3DKM">https://bit.ly/2Kx3DKM</a>

Please check the video below for instructions on how to take the bus! <a href="https://youtu.be/DE0BwFx9W5M">https://youtu.be/DE0BwFx9W5M</a>

### Hachioji → Soka University

| То                       | Bus line            |
|--------------------------|---------------------|
| Soka University or Tokyo | 16号06, 간02, and 간04 |
| Fuji Art Museum          |                     |



## Hachioji → Each dormitory

|                           | Bus platform     |                |