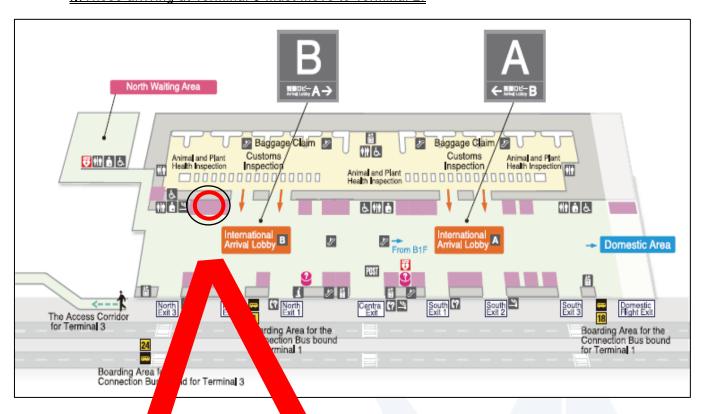

<u>12:15</u> | <u>16:15</u> | <u>19:15</u> |
| Soka University expected arrival time | 15:00        | 19:00        | 22:00        |

# Haneda Airport ⇒ Soka University

| International Terminal gathering time | 12:00 | 18:30 |
|---------------------------------------|-------|-------|
| Soka University                       | 14:30 | 21:00 |
| expected arrival time                 | 14.50 |       |



\*\*Considering the time it takes from the plane landing to the meeting point, please choose a bus that departs at least 1.5 hour from your arrival time.

XOnly approved students can take this bus. Relatives and other people cannot ride the bus with you.



# **Narita Airport meeting point**

## ◆Terminal 1







# •Terminal 2 <u>\*\*Those arriving at Terminal 3 must move to Terminal 2.</u>







# Haneda Airport meeting point (International Terminal 2F)





# Coming to Soka University or the dormitory by yourself



# Airport → Hachioji

### A. By Limousine Bus: https://www.limousinebus.co.jp/en/

|                 | Bus fare              | Approximated duration |  |
|-----------------|-----------------------|-----------------------|--|
| Embarking place | JR Hachioji station   | JR Hachioji station   |  |
|                 | Keio Hachioji station | Keio Hachioji station |  |
| Narita Airport  | 3,900 JPY             | 3 hours               |  |
| (T1 <b>~</b> 3) | 3,900 JF 1            | 3 Hours               |  |
| Haneda Airport  | 1,780 JPY             | 2 hours               |  |

B. By train: (in Japanese): <a href="https://world.jorudan.co.jp/mln/en/?sub\_lang=nosub"