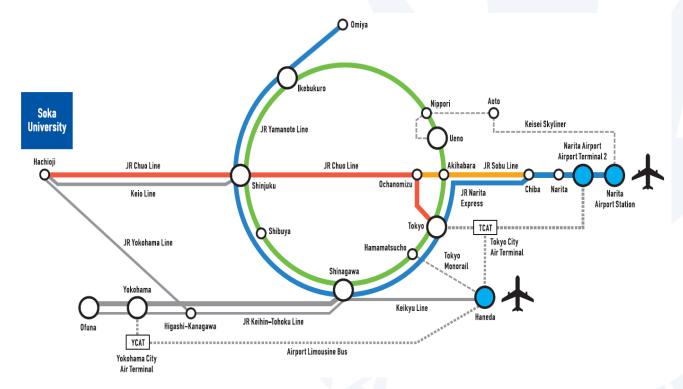

Hachioji

### A. By Limousine Bus: https://www.limousinebus.co.jp/en/

|                 | Bus fare              | Approximated duration |  |
|-----------------|-----------------------|-----------------------|--|
| Embarking place | JR Hachioji station   | JR Hachioji station   |  |
|                 | Keio Hachioji station | Keio Hachioji station |  |
| Narita Airport  | 3,900 JPY             | 3 hours               |  |
| (T1 <b>~</b> 3) | 3,900 JF 1            | 3 Hours               |  |
| Haneda Airport  | 1,780 JPY             | 2 hours               |  |

B. By train: (in Japanese): <a href="https://world.jorudan.co.jp/mln/en/?sub\_lang=nosub">https://world.jorudan.co.jp/mln/en/?sub\_lang=nosub</a>

Train transfers: 3-4 times Price: 3,500~4,000 JPY

Duration: approximately 2 hours





## From Hachioji Station to Soka University / Dormitories

# A. By taxi:

○Taxi fare: between 2,500 to 3,000 JPY ○Duration: approximately 20 minutes

## ∘Taxi stand: JR Hachioji Station





# Keio Hachioji Station







## B. By bus:

• Please check carefully the bus routes that goes to your dormitory.

• JR Hachioji Station and Keio Hachioji Station are approximately 400m away from each other (5 minute walk)

• Platform information: <a href="https://bit.ly/2Kx3DKM">https://bit.ly/2Kx3DKM</a>

Please check the video below for instructions on how to take the bus! <a href="https://youtu.be/DE0BwFx9W5M">https://youtu.be/DE0BwFx9W5M</a>

### Hachioji → Soka University

| То                       | Bus line            |
|--------------------------|---------------------|
| Soka University