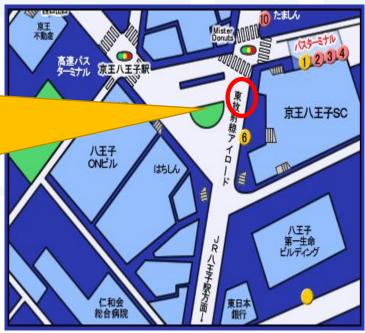

ng place | JR Hachioji station   | JR Hachioji station   |  |
|                 | Keio Hachioji station | Keio Hachioji station |  |
| Narita Airport  | 3,900 JPY             | 3 hours               |  |
| (T1 <b>~</b> 3) | 3,900 JF 1            | 3 Hours               |  |
| Haneda Airport  | 1,780 JPY             | 2 hours               |  |

B. By train: (in Japanese): <a href="https://world.jorudan.co.jp/mln/en/?sub\_lang=nosub">https://world.jorudan.co.jp/mln/en/?sub\_lang=nosub</a>

Train transfers: 3-4 times Price: 3,500~4,000 JPY

Duration: approximately 2 hours





## From Hachioji Station to Soka University / Dormitories

# A. By taxi:

○Taxi fare: between 2,500 to 3,000 JPY ○Duration: approximately 20 minutes

## ∘Taxi stand: JR Hachioji Station





# Keio Hachioji Station







## B. By bus:

• Please check carefully the bus routes that goes to your dormitory.

• JR Hachioji Station and Keio Hachioji Station are approximately 400m away from each other (5 minute walk)

• Platform information: <a href="https://bit.ly/2Kx3DKM">https://bit.ly/2Kx3DKM</a>

Please check the video below for instructions on how to take the bus! <a href="https://youtu.be/DE0BwFx9W5M">https://youtu.be/DE0BwFx9W5M</a>

### Hachioji → Soka University

| То                       | Bus line            |
|--------------------------|---------------------|
| Soka University or Tokyo | 16号06, 간02, and 간04 |
| Fuji Art Museum          |                     |



## Hachioji → Each dormitory

|                           | Bus platform     |                |