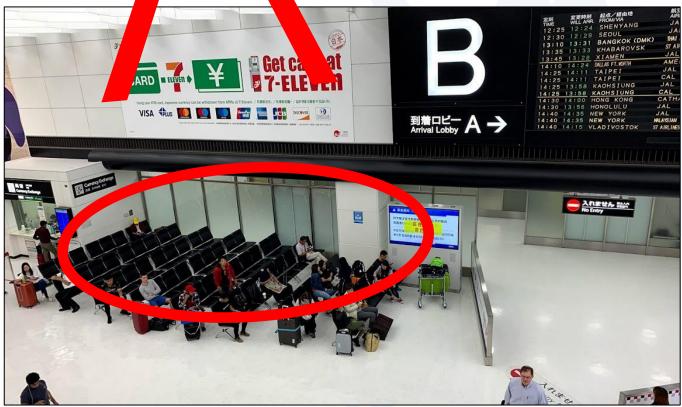

>12:15</u> | <u>16:15</u> | <u>19:15</u> |
| Soka University expected arrival time | 15:00        | 19:00        | 22:00        |

# Haneda Airport ⇒ Soka University

| International Terminal gathering time | 12:00 | 18:30 |
|---------------------------------------|-------|-------|
| Soka University                       | 14:30 | 21:00 |
| expected arrival time                 | 14.50 |       |



\*\*Considering the time it takes from the plane landing to the meeting point, please choose a bus that departs at least 1.5 hour from your arrival time.

XOnly approved students can take this bus. Relatives and other people cannot ride the bus with you.



# **Narita Airport meeting point**

## ◆Terminal 1







# •Terminal 2 <u>\*\*Those arriving at Terminal 3 must move to Terminal 2.</u>







# Haneda Airport meeting point (International Terminal 2F)





# Coming to Soka University or the dormitory by yourself



# Airport → Hachioji

### A. By Limousine Bus: https://www.limousinebus.co.jp/en/

|                 | Bus fare              | Approximated duration |  |
|-----------------|-----------------------|-----------------------|--|
| Embarking place | JR Hachioji station   | JR Hachioji station   |  |
|                 | Keio Hachioji station | Keio Hachioji station |  |
| Narita Airport  | 3,900 JPY             | 3 hours               |  |
| (T1 <b>~</b> 3) | 3,900 JF 1            | 3 Hours               |  |
| Haneda Airport  | 1,780 JPY             | 2 hours               |  |

B. By train: (in Japanese): <a href="https://world.jorudan.co.jp/mln/en/?sub\_lang=nosub">h