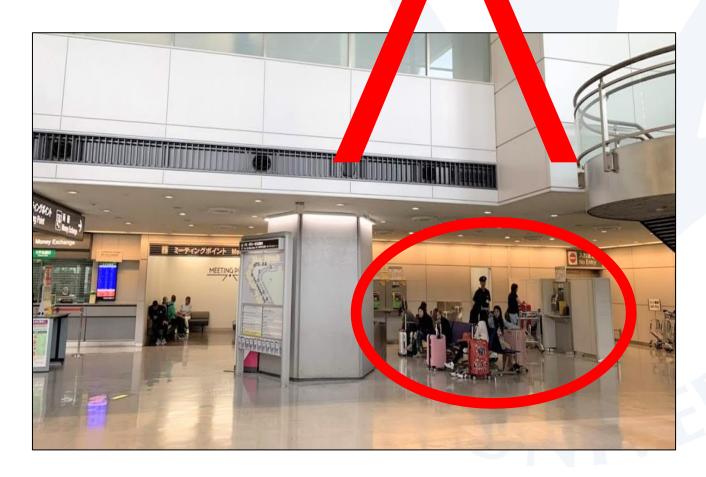

----------|--------------|--------------|
| Terminal 1 gathering time             | <u>12:15</u> | <u>16:15</u> | <u>19:15</u> |
| Soka University expected arrival time | 15:00        | 19:00        | 22:00        |

# Haneda Airport ⇒ Soka University

| International Terminal gathering time | 12:00 | 18:30 |
|---------------------------------------|-------|-------|
| Soka University                       | 14:30 | 21:00 |
| expected arrival time                 | 14.50 |       |



\*\*Considering the time it takes from the plane landing to the meeting point, please choose a bus that departs at least 1.5 hour from your arrival time.

XOnly approved students can take this bus. Relatives and other people cannot ride the bus with you.



# **Narita Airport meeting point**

## ◆Terminal 1







# •Terminal 2 <u>\*\*Those arriving at Terminal 3 must move to Terminal 2.</u>







# Haneda Airport meeting point (International Terminal 2F)





# Coming to Soka University or the dormitory by yourself



# Airport → Hachioji

### A. By Limousine Bus: https://www.limousinebus.co.jp/en/

|                 | Bus fare              | Approximated duration |  |
|-----------------|-----------------------|-----------------------|--|
| Embarking place | JR Hachioji station   | JR Hachioji station   |  |
|                 | Keio Hachioji station | Keio Hachioji station |  |
| Narita Airport  | 3,900 JPY             | 3 hours               |  |
| (T1 <b>~</b> 3) | 3,900 JF 1            | 3 Hours               |  |
| Haneda Airport  | 1,780 JPY             | 2 hours               |  |

B. By