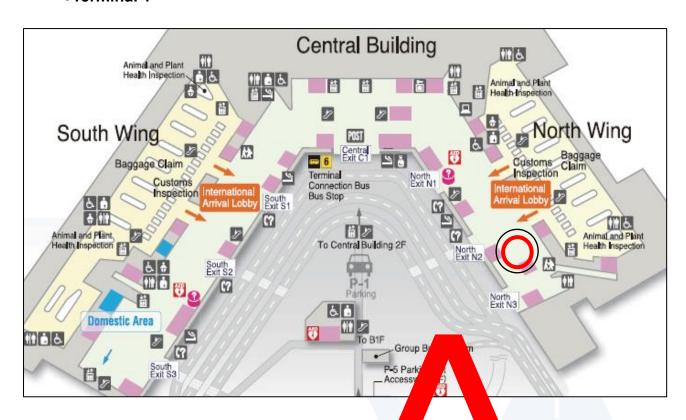

------------|--------------|--------------|
| Terminal 1 gathering time             | <u>12:15</u> | <u>16:15</u> | <u>19:15</u> |
| Soka University expected arrival time | 15:00        | 19:00        | 22:00        |

# Haneda Airport ⇒ Soka University

| International Terminal gathering time | 12:00 | 18:30 |
|---------------------------------------|-------|-------|
| Soka University                       | 14:30 | 21:00 |
| expected arrival time                 | 14.50 |       |



\*\*Considering the time it takes from the plane landing to the meeting point, please choose a bus that departs at least 1.5 hour from your arrival time.

XOnly approved students can take this bus. Relatives and other people cannot ride the bus with you.



# **Narita Airport meeting point**

## ◆Terminal 1







# •Terminal 2 <u>\*\*Those arriving at Terminal 3 must move to Terminal 2.</u>







# Haneda Airport meeting point (International Terminal 2F)





# Coming to Soka University or the dormitory by yourself



# Airport → Hachioji

### A. By Limousine Bus: https://www.limousinebus.co.jp/en/

|                 | Bus fare              | Approximated duration |  |
|-----------------|-----------------------|-----------------------|--|
| Embarking place | JR Hachioji station   | JR Hachioji station   |  |
|                 | Keio Hachioji station | Keio Hachioji station |  |
| Narita Airport  | 3,900 JPY             | 3 hours               |  |
| (T1 <b>~</b> 3) | 3,900 JF 1            | 3 Hours               |  |
| Haneda Airport  | 1,780 JPY             | 2 hours               |  |

B.