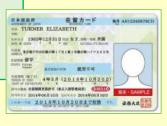

[Receive your residence card (at the immigration booth at the airport)

- Show your passport and visa page
- Turn in your COE
- → Receive the stamp for the "Permission to do other activities"

Go to Soka University!