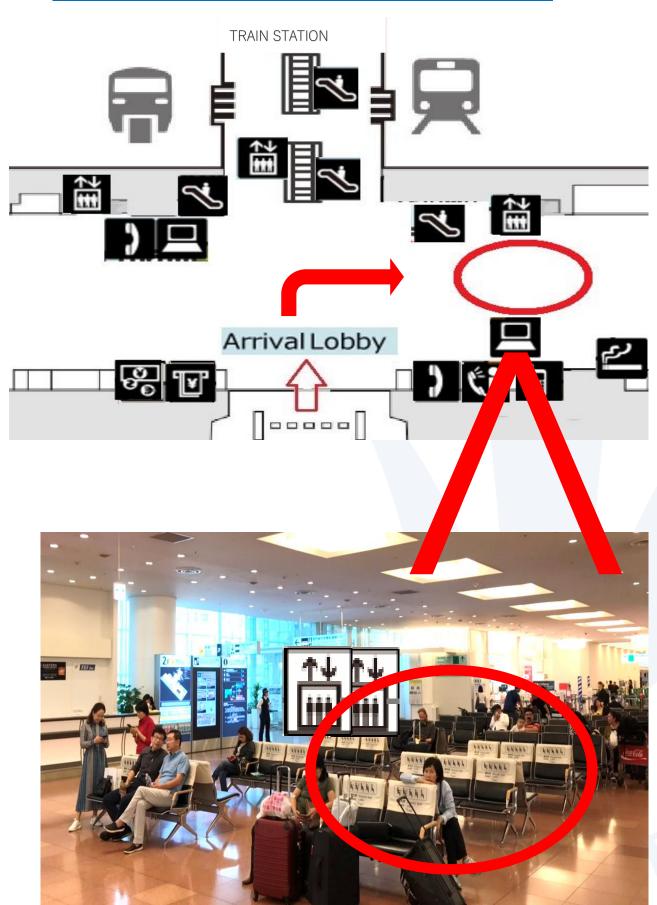

ected arrival time | 15:00        | 19:00        | 22:00        |

# Haneda Airport ⇒ Soka University

| International Terminal gathering time | 12:00 | 18:30 |
|---------------------------------------|-------|-------|
| Soka University                       | 14:30 | 21:00 |
| expected arrival time                 | 14.50 |       |



\*\*Considering the time it takes from the plane landing to the meeting point, please choose a bus that departs at least 1.5 hour from your arrival time.

XOnly approved students can take this bus. Relatives and other people cannot ride the bus with you.



# **Narita Airport meeting point**

## ◆Terminal 1







# •Terminal 2 <u>\*\*Those arriving at Terminal 3 must move to Terminal 2.</u>







# Haneda Airport meeting point (International Terminal 2F)





# Coming to Soka University or the dormitory by yourself



# Airport → Hachioji

### A. By Limousine Bus: https://www.limousinebus.co.jp/en/

|                 | Bus fare              | Approximated duration |  |
|-----------------|-----------------------|-----------------------|--|
| Embarking place | JR Hachioji station   | JR Hachioji station   |  |
|                 | Keio Hachioji station | Keio Hachioji station |  |
| Narita Airport  | 3,900 JPY             | 3 hours               |  |
| (T1 <b>~</b> 3) | 3,900 JF 1            | 3 Hours               |  |
| Haneda Airport  | 1,780 JPY             | 2 hours               |  |

B. By train: (in Japanese): <a href="https://world.jorudan.co.jp/mln/en/?sub\_lang=nosub">https://world.jorudan.co.jp/mln/en/?sub\_lang=nosub</a>

Train tr